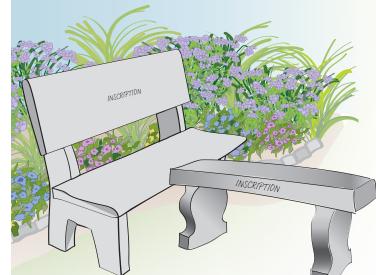

## **Memorialize a Bench**

with a message to your loved ones

Specific locations must be chosen with staff in order to respect our loved ones resting places.

#### BACKED BENCH: \$5,000 BACKLESS BENCH: \$4,000