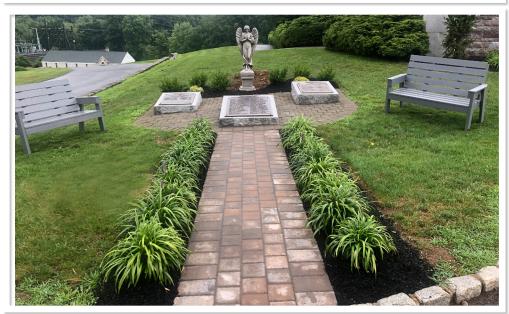

### **COLEY SNYDER: EAGLE SCOUT PROJECT**

With a lot of hard work, Eagle Scout **Coley Snyder** has beautifully transformed an area of the mausoleum grounds in honor of our Veterans. The final outcome is a wonderful addition to our cemetery grounds. **THANK YOU COLEY!**Check out the before, during, and after shots below!