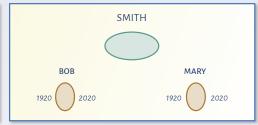

ausoleum roof is original to the building, leaking in areas and will need to be replaced.

The cost will be approximately \$150,000.

The entrance columns need to be repointed as well as the main front gates repainted.

The cost will be approximately **\$10,000**.



If you would like to contribute toward these significant projects, please contact Karen: kareni@stteresaavila.org

#### **INTRODUCING NEW**

# Cameos and Photos FOR CRYPTS AND NICHES

We are pleased to offer a much anticipated feature to honor and commemorate our loved ones with a photo on their crypt or niche.

For more information and to schedule an appointment, please contact Mark Maher, Mausoleum Representative, at 908-277-3741.

# **CRYPT**True Companion

# SMITH BOB MARY 1920 2020 1920 2020

#### **CRYPT** Side By Side



#### NICHE Marble/Granite



#### NICHE Glass



| MARBLE | FRONT | NICHE |
|--------|-------|-------|
| MARDLL | IKONI | MICHE |

- GLASS NICHE
  (Requires bronze stand)
- CRYPT FRONT
  SINGLE PORTRAIT
  (Vertical/Portrait)
- CRYPT FRONT
  DOUBLE PORTRAIT
  Horizontal/Landscape)

| SIZE                                | COST  |
|-------------------------------------|-------|
| 1 x 1 3/8                           | \$350 |
| 2 <sup>3/8</sup> x 3                | \$525 |
| 3 <sup>1/8</sup> x 4                | \$400 |
| 3 <sup>1/2</sup> x 4 <sup>3/4</sup> | \$500 |

### **COLEY SNYDER: EAGLE SCOUT PROJECT**

With a lot of hard work, Eagle Scout **Coley Snyder** has beautifully transformed an area of the mausoleum grounds in honor of our Veterans. The final outcome is a wonderful addition t