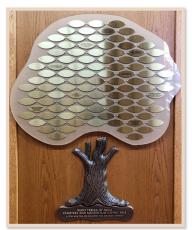

## Your **Contribution** toward The **Beautification** of our **Cemetery** & **Mausoleum**

The Giving Tree has been installed, please pray for our loved ones.

## \$500 DONATION WILLINSCRIBE YOUR MESSAGE ON A LEAF

I want to do my part for this living memorial. Please accept my contribution to the beautification of our grounds.

Your message can include up to four lines of inscription. (line 2 will have a larger font)