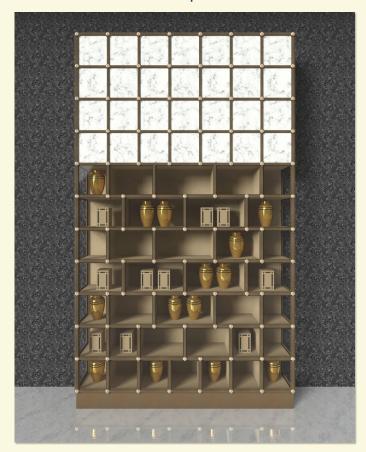

# Glass & Marble Front COLUMBARIUMS

CHAPEL COLUMBARIUM EAST | CHAPEL COLUMBARIUM WEST

Copyright 2020 Matthews International Corporation Rendering is for conceptual purposes only. Finished product may vary from the illustration shown.

EW COLUMBARIUMS will be installed on the interior front entrances of the mausoleum chapel. These chapel columbariums will feature 72 display glass front and 56 warm marble front niches. The beveled glass niches are available in various sizes and will be beautifully lit with LED lighting.

All glass and marble front niches for the cremated remains of our loved ones are available to order now. Cremation is permitted by the Catholic Church and has become an increasingly popular option. Premium locations are limited.