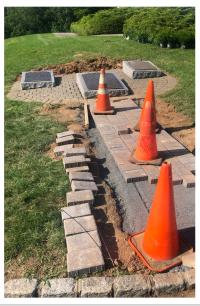

### **COLEY SNYDER: EAGLE SCOUT PROJECT**

With a lot of hard work, Eagle Scout **Coley Snyder** has beautifully transformed an area of the mausoleum grounds in honor of our Veterans. The final outcome is a wonderful addition to our cemetery grounds. **THANK YOU COLEY!**Check out the before, during, and after shots below!