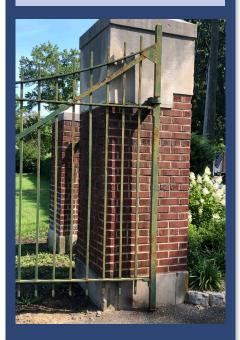

The entrance columns need to be repointed as well as the main front gates repainted.

The cost will be approximately **\$10,000**.

If you would like to contribute toward these significant projects, please contact Karen: kareni@stteresaavila.org