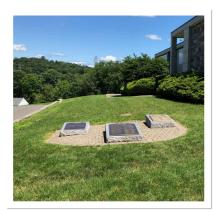

### **COLEY SNYDER: EAGLE SCOUT PROJECT**

With a lot of hard work, Eagle Scout **Coley Snyder** has beautifully transformed an area of the mausoleum grounds in honor of our Veterans. The final outcome is a wonderful addition to our cemetery grounds. **THANK YOU COLEY!**Check out the before, during, and after shots below!