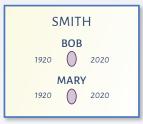

the building, leaking in areas and will need to be replaced.

The cost will be approximately \$150,000.

The entrance columns need to be repointed as well as the main front gates repainted.

The cost will be approximately **\$10,000**.



If you would like to contribute toward these significant projects, please contact Karen: kareni@stteresaavila.org

#### **INTRODUCING NEW**

# Cameos and Photos FOR CRYPTS AND NICHES

We are pleased to offer a much anticipated feature to honor and commemorate our loved ones with a photo on their crypt or niche.

For more information and to schedule an appointment, please contact Mark Maher, Mausoleum Representative, at 908-277-3741.

# **CRYPT**True Companion

# SMITH BOB MARY 1920 2020 1920 2020

#### **CRYPT** Side By Side



#### NICHE Marble/Granite



#### NICHE Glass



| MARBLE | FRONT | NICHE |
|--------|-------|-------|
| MARDLL | IKONI | MICHE |

- GLASS NICHE
  (Requires bronze stand)
- CRYPT FRONT
  SINGLE PORTRAIT
  (Vertical/Portrait)
- CRYPT FRONT
  DOUBLE PORTRAIT
  Horizontal/Landscape)

| SIZE                                | COST  |
|-------------------------------------|-------|
| 1 x 1 3/8                           | \$350 |
| 2 <sup>3/8</sup> x 3                | \$525 |
| 3 <sup>1/8</sup> x 4                | \$400 |
| 3 <sup>1/2</sup> x 4 <sup>3/4</sup> | \$500 |

### **COLEY SNYDER: EAGLE SCOUT PROJECT**

With a lot of hard work, Eagle Scout **Coley Snyder** has beautifully transformed an area of the mausoleum grounds in honor of our Veterans. The final outcome is a wonderful addition to our cemetery grounds. **THA