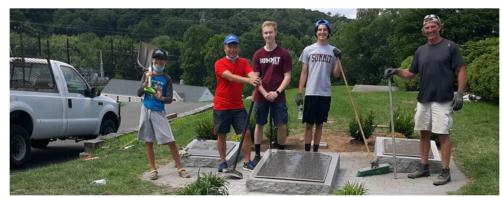

### **COLEY SNYDER: EAGLE SCOUT PROJECT**

With a lot of hard work, Eagle Scout **Coley Snyder** has beautifully transformed an area of the mausoleum grounds in honor of our Veterans. The final outcome is a wonderful addition to our cemetery grounds. **THANK YOU COLEY!**Check out the before, during, and after shots below!